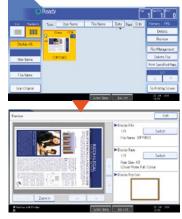

## **Make your Complex Tasks Easy**

The MP C2500/ C3000 allow you to create first class documents with the greatest ease. The advanced colour LCD touch panel offers you:

- **Customise** icons to show only your most frequently used functions.
- Preview your stored document server job as a colour thumbnail
- Sharp display of text and images for easy navigation.
- Animated user guide helps you through problems you might have.

### **Outstanding Usability**

With the new full colour QWERTY graphic operating panel, you can preview your documents as a colour thumbnail before emailing or printing them. Quick sharing of information is now achievable.